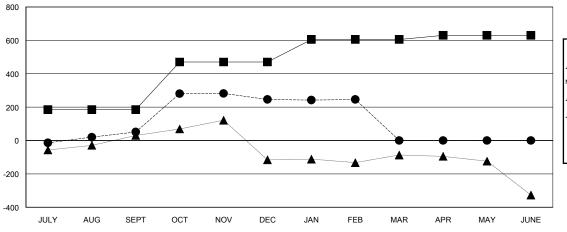

#### GOALS AND ACTUAL MEMBERS CUMULATIVE

| - ■ - CURRENT YEAR GOALS FOR NEW |  |
|----------------------------------|--|
| MEMBERS                          |  |

CURRENT YEAR ACTUAL MEMBERS

- A - LAST YEAR ACTUAL MEMBERS

|                              |                    | Members                             |                    |                  |  |
|------------------------------|--------------------|-------------------------------------|--------------------|------------------|--|
| RESULTS FOR 2014-2015        |                    |                                     |                    |                  |  |
| QUARTER                      | NEW MEMBER<br>GOAL | CHARTER AND<br>NEW MEMBERS<br>ADDED | DROPPED<br>MEMBERS | NET<br>GAIN/LOSS |  |
| JULY/AUG/SEPT<br>OCT/NOV/DEC | 185<br>285         | 119<br>268                          | 68<br>73           | 51<br>195        |  |
| JAN/FEB/MAR<br>APR/MAY/JUNE  | 135<br>25          | 21<br>0                             | 21<br>0            | 0<br>0           |  |