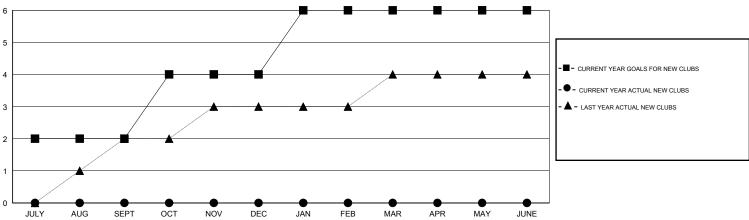

### GOALS AND ACTUAL NEW CLUBS CUMULATIVE

# GMT: Mahesh Pasqual LOCATION INDIA GMT CA 6

| CMT: Transcent de quan                             |                  | LOOM IN IE II I |                  |                  |  |
|----------------------------------------------------|------------------|-----------------|------------------|------------------|--|
|                                                    |                  | Clubs           |                  |                  |  |
| RESULTS FOR 2014-2015                              |                  |                 |                  |                  |  |
| QUARTER                                            | NEW CLUB<br>GOAL | NEW CLUBS       | DROPPED<br>CLUBS | NET<br>GAIN/LOSS |  |
| JULY/AUG/SEPT OCT/NOV/DEC JAN/FEB/MAR APR/MAY/JUNE | 2<br>2<br>2<br>0 | 0<br>0<br>0     | 1<br>0<br>0<br>0 | -1<br>0<br>0     |  |